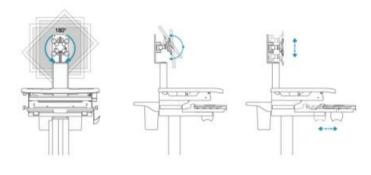

| Size                  | 4"                                                          |  |

## Ordering Information

| Part No.          | Description                                                                                                                                                              |
|-------------------|--------------------------------------------------------------------------------------------------------------------------------------------------------------------------|
| PCART-D1-W00-N-R1 | Medication Cart D1 white color with height adjustable desktop 90~120cm, keyboard tray, barcode reader holder, document basket, mouse holder, 4" casters, VESA 75/100 arm |

#### Flexible and Solid Computer Arm



#### Height Adjustable Table



# Smooth Movement & Wheels with Brake Plate





### Options

| Part No. | Description                                  | Part | t No. De              | escription                               |
|----------|----------------------------------------------|------|-----------------------|------------------------------------------|
| РСА-НСА  | A-001-R1 3" height drawer with lock, 27x44cm | PCA  | A-HCA-002-R1 De<br>25 | esktop PC holder with belt,<br>5x15x60cm |



Britemed Technology Inc. 3F., No.306/306-3, Sec. 1, Datong Rd., Xizhi Dist., New Taipei City 22146, Taiwan TEL: +886-2-86919498 FAX: +886-2-86919468 www.britemed.com.tw

Specifications may change without further notice.  $\ensuremath{\textcircled{O}}$  2020 BriteMED Technology Inc. All rights reser