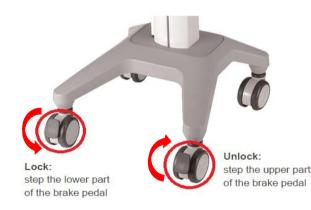

| 4"                                                          |  |

## Ordering Information

| Part No.          | Description                                                                                                                                                              |
|-------------------|--------------------------------------------------------------------------------------------------------------------------------------------------------------------------|
| PCART-D1-W00-N-R1 | Medication Cart D1 white color with height adjustable desktop 90~120cm, keyboard tray, barcode reader holder, document basket, mouse holder, 4" casters, VESA 75/100 arm |

#### Flexible and Solid Computer Arm



#### Height Adjustable Table



# Smooth Movement & Wheels with Brake Plate





### Options

| Part No. | Description                                  | Part | t No. De              | escription                               |
|----------|----------------------------------------------|------|-----------------------|------------------------------------------|
| РСА-НСА  | A-001-R1 3" height drawer with lock, 27x44cm | PCA  | A-HCA-002-R1 De<br>25 | esktop PC holder with belt,<br>5x15x60cm |



Britemed Technology Inc. 3F., No.306/306-3, Sec. 1, Datong Rd., Xizhi Dist., New Taipei City 22146, Taiwan TEL: +886-2-86919498 FAX: +886-2-86919468 www.britemed.com.tw

Specifications may change without further notice.  $\ensuremath{\textcircled{O}}$  2020 BriteMED Technology Inc. All rights reserved.

#### **Celebrate Humanity With Technology**

### Easy to Remove