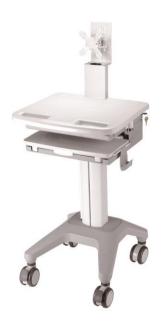

# BriteMED® pCART-D1

Slim and compact medical trolley for documentation purpose

#### Features

- Dust-proof wheels and easy-to-clean surface
- Enhanced usability by included basket and device holder
- Easy adjustment of table height by air-pressure spring design
- Flexible to integrate panel PC and battery for e-medical solution
- VESA 75/100 arm enables quick adjustment for ideal viewing position

#### Specifications

| Model                                                                                                                                    |                       | pCART-D1                                                    |  |
|------------------------------------------------------------------------------------------------------------------------------------------|-----------------------|-------------------------------------------------------------|--|
| Description                                                                                                                              |                       | Slim and economical for documentation use in limited space. |  |
| Size (Lx W x H)                                                                                                                          |                       | 52 x 54 x 150cm (±1cm)                                      |  |
| Structure                                                                                                                                |                       | Aluminum-alloy                                              |  |
| Working Table (ABS surface)                                                                                                              | Dimensions (L x W)    | 54 x 45cm                                                   |  |
| Supported Arm (VESA 75/100)                                                                                                              | Loading weight (max.) | 10kg                                                        |  |
| Standard Drawer Configuration:<br>* Drawers are metallic and powder coated, including<br>stainless steel slippery track and drawer lock. | 3" keyboard drawer    | 1                                                           |  |
| Mouse Holder                                                                                                                             |                       | 1                                                           |  |
| Document Basket                                                                                                                          |                       | 1                                                           |  |
| Barcode Reader Holder                                                                                                                    |                       | 1                                                           |  |
| Wheels<br>( 4 dust-proof wheels with 2 in brake function)                                                                                | Size                  | 4"                                                          |  |