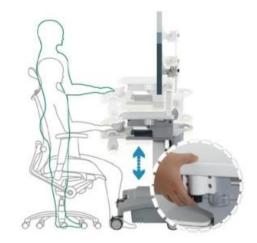

| Size                  | 4"                                                          |  |

## Ordering Information

| Part No.          | Description                                                                                                                                                              |
|-------------------|--------------------------------------------------------------------------------------------------------------------------------------------------------------------------|
| PCART-D1-W00-N-R1 | Medication Cart D1 white color with height adjustable desktop 90~120cm, keyboard tray, barcode reader holder, document basket, mouse holder, 4" casters, VESA 75/100 arm |

#### Flexible and Solid Computer Arm



#### Height Adjustable Table



# Smooth Movement & Wheels with Brake Plate





### Options

| Part No. | Description                                  | Part | t No. De              | escription                               |
|----------|----------------------------------------------|------|-----------------------|------------------------------------------|
| РСА-НСА  | A-001-R1 3" height drawer with lock, 27x44cm | PCA  | A-HCA-002-R1 De<br>25 | esktop PC holder with belt,<br>5x15x60cm |



Britemed Technology Inc. 3F., No.306/306-3, Sec. 1, Datong Rd., Xizhi Dist., New Taipei City 22146, Taiwan TEL: +886-2-86919498 FAX: +886-2-86919468 www.britemed.com.tw

Specifications may change without further notice.  $\ensuremath{\textcircled{O}}$  2020 BriteMED Technology Inc. All rights reserved.

#### **Celebrate Humanity